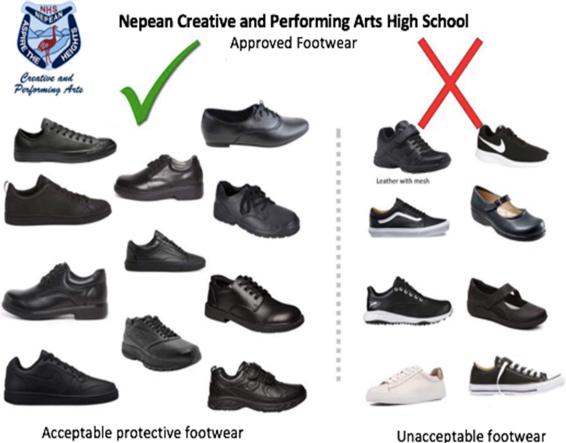

Must be FULL LEATHER

Unacceptable footwear NO mesh, NO canvas

Shoes: Totally black enclosed leather shoes (with black laces) must be worn. No colours on shoes are permitted.