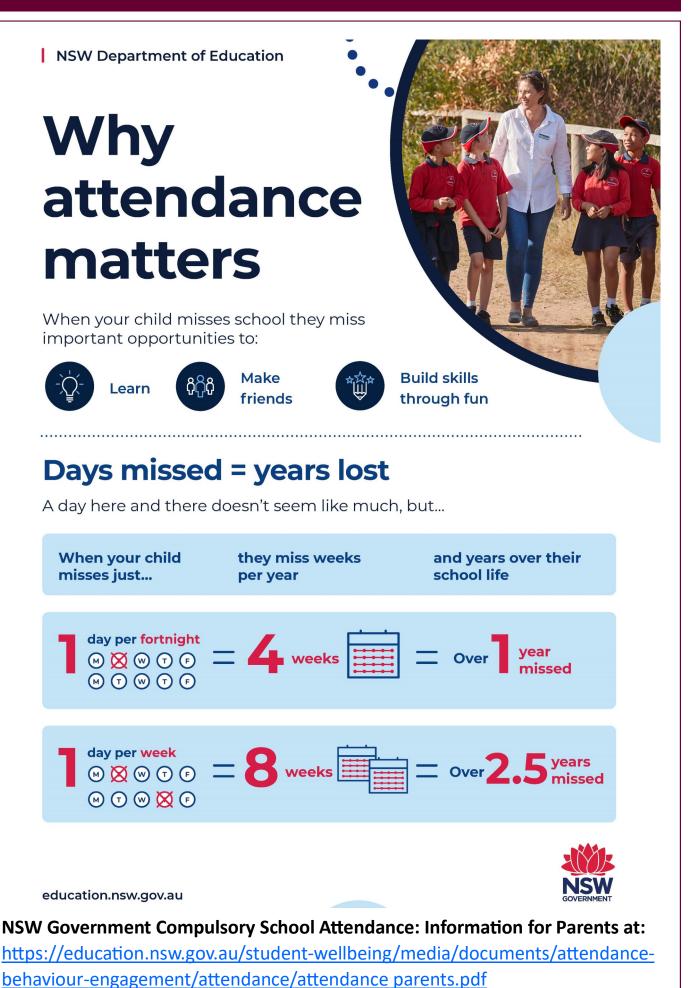

#### **Attendance Matters**

#### **Attendance & Absences**

A parent of a child of compulsory school age is obliged to ensure that their child attends school every school day for the educational program in which he/she is enrolled. Any time during which a student is not attending or participating in their educational program is considered an absence and requires explanation. From time to time a student might be absent from school for reasons listed below. Parents comply with their compulsory schooling for their child by providing the school with a satisfactory reason for these absences. A reason will be **considered satisfactory** if it falls under one of the following categories:

All extended leave or time away from school must have an application completed prior to leave. Students can get this application from Mrs Tyers in the Head Teacher Admin office in D Block. Every minute counts, and your child's attendance is calculated on the minutes in attendance at school. The minimum attendance is 85%. You can view your child's attendance through the student/ parental portal of Sentral. Your child has been given this access and should have brought a note home. If it has been misplaced, please contact the front office who can arrange for this to be issued. Letters and emails will be issued shortly if your child's attendance is below 85%, and we will work with you and your child to improve their attendance rate. If you have any concerns or wish to discuss your child's attendance please make contact with us.