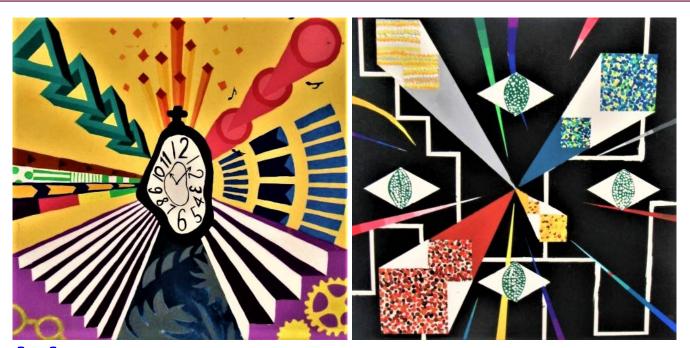

## Sharing our Practice

Above: artwork by Conor C. Below: artwork by Jazmin C

ear 7 Audition Creative Arts students have discovered that learning at our School is dynamic, vibrant and diverse. This is evident in the vast creative arts extension experiences available and through the shared experiences of working with other gifted art students. Year 7 Audition students have presented their work to each other this Term; addressing and explaining their technical discoveries, likes and artistic media decisions. This sharing experience has already advanced their appreciation and understanding for different art styles and approaches. Working together positively and productively is a key attribute for their ongoing success.