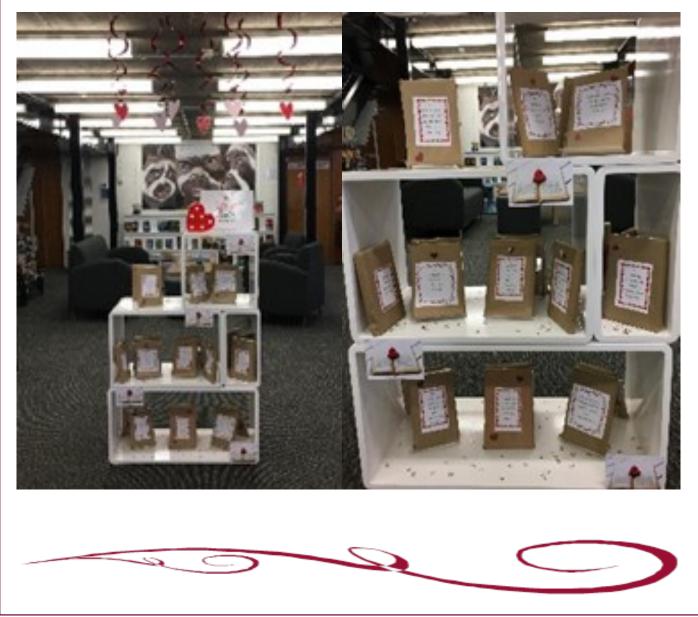

## Library Corner

**N** epean CAPA Library would like to welcome all of our lovely new and returning students to what we hope will be a fantastic year! We have some excellent events lined up in 2021 and are so excited to celebrate all that the library has to offer.

The year has gotten off to a romantic start with our annual *Blind Date with a Book* in celebration of Valentine's Day. It has been great to see so many avid readers coming up to the library excited to read the clues, borrow the books and unwrap their mystery "dates". A particular

shout out to our eager Year 7 students! We love that you are enjoying our library space and encourage you to keep up the enthusiasm!

Homework Centre is also back up and running every Monday and Thursday from 3-4pm in the library. Homework Centre provides a great opportunity to access library resources, catch up on homework, complete assessment tasks and seek clarification from teachers. There are always staff on duty to help.