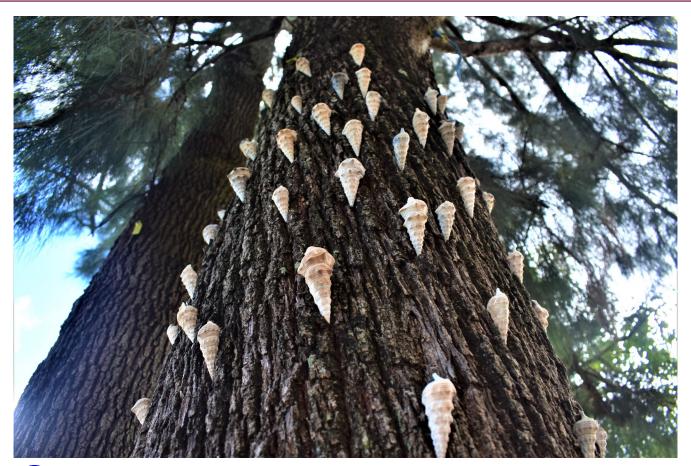

## Installation

**Stage 6** Photography, Video and Digital Imaging students have discovered the joy of producing site specific installation works. Inspired by the artistic production of Andy Goldsworthy, Christo, Ai Wei Wei and Duchamp, they have gathered, assembled and responded to the placement of objects within a space. Their practical assessment task for this term is to produce the perfect archival image of these installations, in a masterly and technical manner.