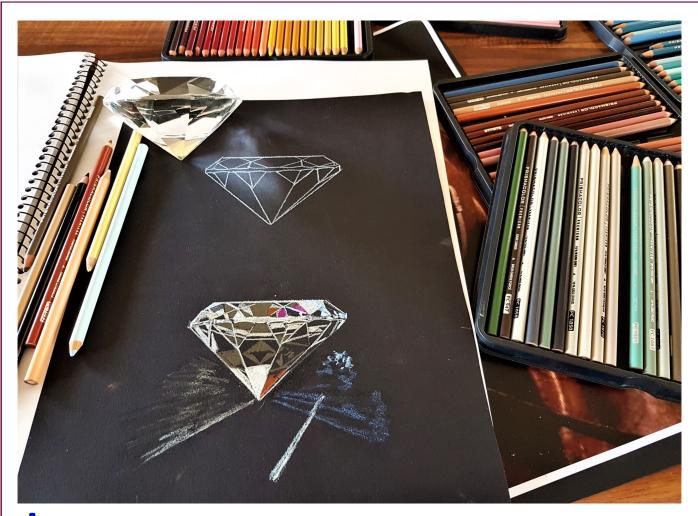

#### From the Studio

Alice Dardaneliotis's painting

Taryn Leahy's Pastel work

Our first term of Intensive Studios is underway with our new and established art students eagerly embracing the technical skills being taught by our specialist Painting and Drawing Tutors; Taryn Leahy and Alice Dardaneliotis.

Taryn and Alice have mastered approaches and methods in undertaking hyper-realism, expressive drawing and painting illustrations across vast media areas. Enrolment in their studio's is a must for students who *Aspire the Heights*. Held on Tuesday and Wednesday morning each week, ensure to set your alarm and embrace this extension learning opportunity.